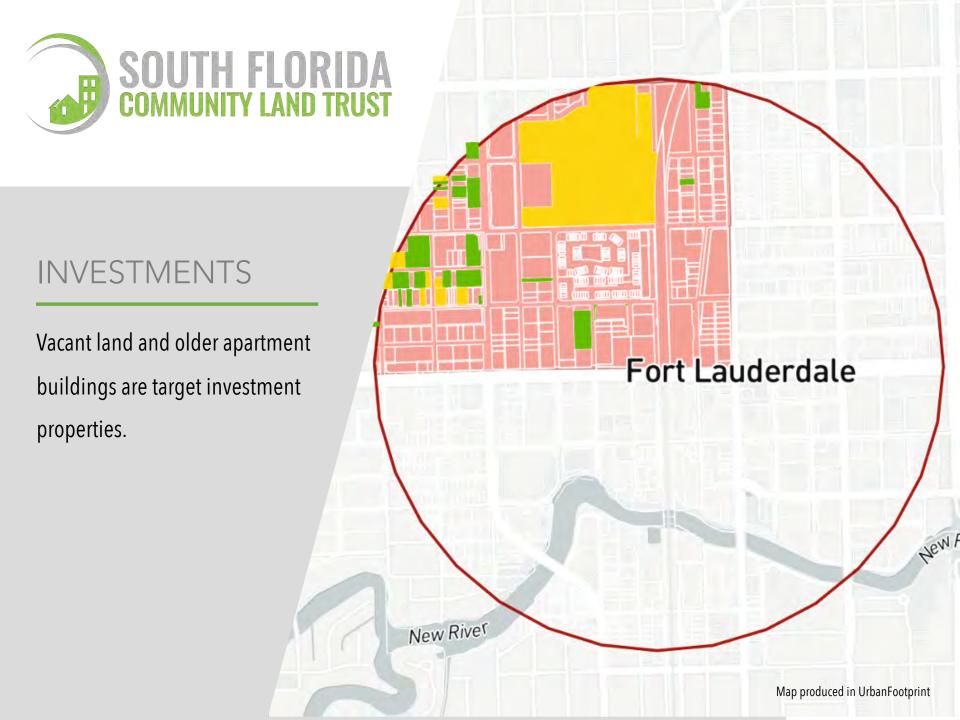

# WHAT IS A CLT?

Nonprofit providing permanent affordability by separating ownership of the land and providing shared equity

PROTECT LAND TO KEEP HOUSING AFFORDABLE

forever

| Tier | Station                   | City               | County     | OZ &CRA | Cat    | Walkscore |
|------|---------------------------|--------------------|------------|---------|--------|-----------|
| 1    | Miami Govt + Overtown     | Miami              | Miami-Dade | Υ       | TOD    | 97        |
| 1    | Hollywood                 | Hollywood          | Broward    | Υ       | TOD    | 95        |
| 1    | Fort Lauderdale           | Fort Lauderdale    | Broward    | Υ       | TOD    | 91        |
| 2    | Delray Beach              | Delray Beach       | Palm Beach | Υ       | Hybrid | 87        |
| 2    | North Miami Beach         | North Miami Beach  | Miami-Dade | Υ       | Hybrid | 87        |
| 2    | Dania Beach               | Dania Beach        | Broward    | Υ       | Hybrid | 80        |
| 2    | Oakland Park              | Oakland Park       | Broward    | Υ       | Hybrid | 79        |
| 2    | Pompano Beach             | Pompano Beach      | Broward    | Υ       | Hybrid | 78        |
| 2    | Boynton Beach             | Boynton Beach      | Palm Beach | Υ       | Hybrid | 77        |
| 2    | Hallandale Beach          | Hallandale         | Broward    | Υ       | Hybrid | 72        |
| 3    | 45th St - St. Marys       | West Palm Beach    | Palm Beach | Υ       | TAD    | 58        |
| 3    | Riviera Beach             | Riviera Beach      | Palm Beach | Υ       | TAD    | 49        |
| 4    | West Palm Beach           | West Palm Beach    | Palm Beach | Ν       | TOD    | 96        |
| 4    | Lake Worth Downtown       | Lake Worth         | Palm Beach | N       | Hybrid | 93        |
| 4    | Boca Raton                | Boca Raton         | Palm Beach | N       | Hybrid | 93        |
| 4    | 79th Street               | Miami              | Miami-Dade | Ν       | Hybrid | 91        |
| 4    | Midtown (Design District) | Miami              | Miami-Dade | Ν       | Hybrid | 89        |
| 4    | Upper East Side           | Miami              | Miami-Dade | Ν       | Hybrid | 88        |
| 4    | Wilton Manors             | Wilton Manors      | Broward    | N       | TOD    | 81        |
| 4    | Aventura                  | Aventura           | Miami-Dade | N       | Hybrid | 79        |
| 4    | North Miami               | North Miami        | Miami-Dade | N       | Hybrid | 77        |
| 4    | Downtown Deerfield        | Deerfield Beach    | Broward    | Ν       | Hyrbid | 75        |
| 4    | Lake Park                 | Lake Park          | Palm Beach | N       | Hybrid | 71        |
| 4    | Jupiter                   | Jupiter            | Palm Beach | N       | TAD    | 59        |
| 4    | Palm Beach Gardens        | Palm Beach Gardens | Palm Beach | N       | TAD    | 46        |
| 4    | FLL Airport               | Port Everglades    | Broward    | N       | NA     | 0         |