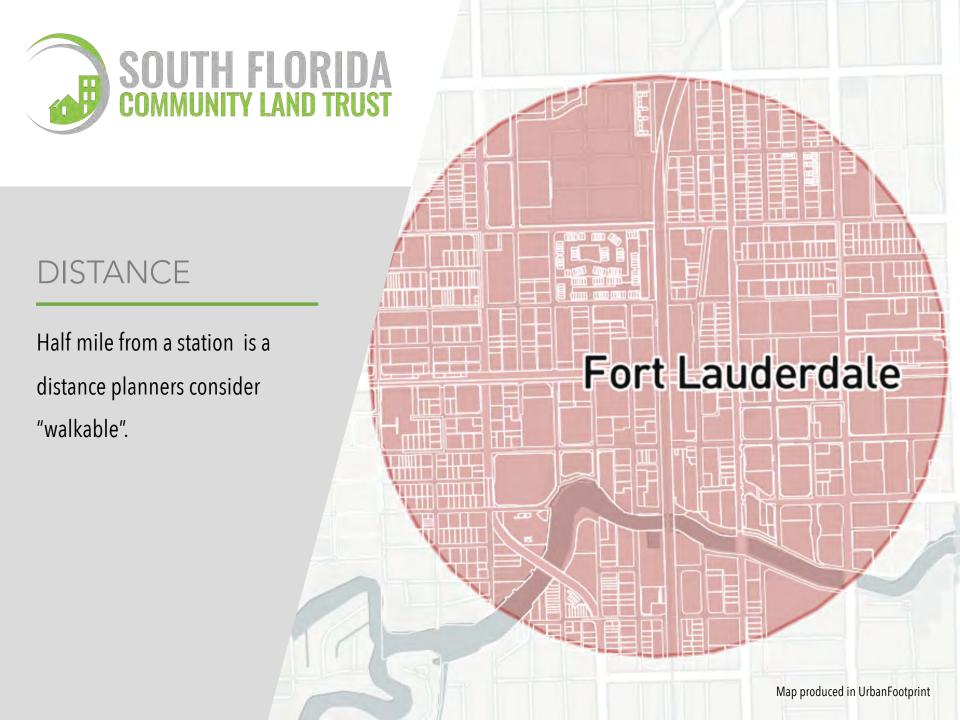

# WHAT IS A CLT?

Nonprofit providing permanent affordability by separating ownership of the land and providing shared equity

PROTECT LAND TO KEEP HOUSING AFFORDABLE

forever

| Tier | Station                   | City               | County     | OZ &CRA | Cat    | Walkscore |
|------|---------------------------|--------------------|------------|---------|--------|-----------|
| 1    | Miami Govt + Overtown     | Miami              | Miami-Dade | Υ       | TOD    | 97        |
| 1    | Hollywood                 | Hollywood          | Broward    | Υ       | TOD    | 95        |
| 1    | Fort Lauderdale           | Fort Lauderdale    | Broward    | Υ       | TOD    | 91        |
| 2    | Delray Beach              | Delray Beach       | Palm Beach | Υ       | Hybrid | 87        |
| 2    | North Miami Beach         | North Miami Beach  | Miami-Dade | Υ       | Hybrid | 87        |
| 2    | Dania Beach               | Dania Beach        | Broward    | Υ       | Hybrid | 80        |
| 2    | Oakland Park              | Oakland Park       | Broward    | Υ       | Hybrid | 79        |
| 2    | Pompano Beach             | Pompano Beach      | Broward    | Υ       | Hybrid | 78        |
| 2    | Boynton Beach             | Boynton Beach      | Palm Beach | Υ       | Hybrid | 77        |
| 2    | Hallandale Beach          | Hallandale         | Broward    | Υ       | Hybrid | 72        |
| 3    | 45th St - St. Marys       | West Palm Beach    | Palm Beach | Υ       | TAD    | 58        |
| 3    | Riviera Beach             | Riviera Beach      | Palm Beach | Υ       | TAD    | 49        |
| 4    | West Palm Beach           | West Palm Beach    | Palm Beach | Ν       | TOD    | 96        |
| 4    | Lake Worth Downtown       | Lake Worth         | Palm Beach | N       | Hybrid | 93        |
| 4    | Boca Raton                | Boca Raton         | Palm Beach | N       | Hybrid | 93        |
| 4    | 79th Street               | Miami              | Miami-Dade | Ν       | Hybrid | 91        |
| 4    | Midtown (Design District) | Miami              | Miami-Dade | Ν       | Hybrid | 89        |
| 4    | Upper East Side           | Miami              | Miami-Dade | Ν       | Hybrid | 88        |
| 4    | Wilton Manors             | Wilton Manors      | Broward    | N       | TOD    | 81        |
| 4    | Aventura                  | Aventura           | Miami-Dade | N       | Hybrid | 79        |
| 4    | North Miami               | North Miami        | Miami-Dade | N       | Hybrid | 77        |
| 4    | Downtown Deerfield        | Deerfield Beach    | Broward    | Ν       | Hyrbid | 75        |
| 4    | Lake Park                 | Lake Park          | Palm Beach | N       | Hybrid | 71        |
| 4    | Jupiter                   | Jupiter            | Palm Beach | N       | TAD    | 59        |
| 4    | Palm Beach Gardens        | Palm Beach Gardens | Palm Beach | N       | TAD    | 46        |
| 4    | FLL Airport               | Port Everglades    | Broward    | N       | NA     | 0         |