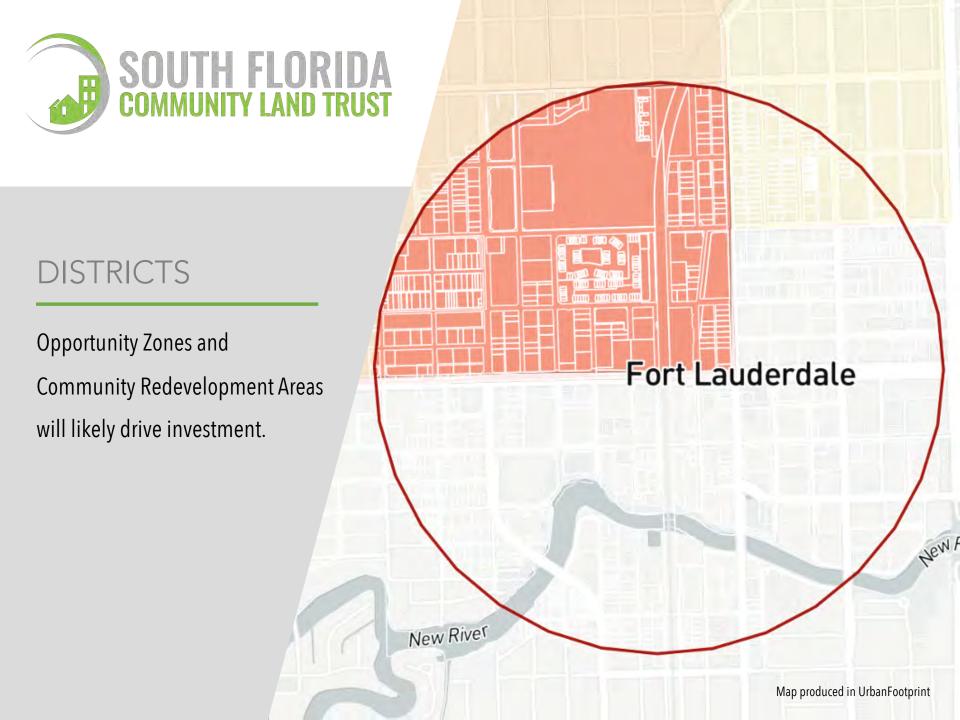

# WHAT IS A CLT?

Nonprofit providing permanent affordability by separating ownership of the land and providing shared equity

PROTECT LAND TO KEEP HOUSING AFFORDABLE

forever

| Tier | Station                   | City               | County     | OZ &CRA | Cat    | Walkscore |
|------|---------------------------|--------------------|------------|---------|--------|-----------|
| 1    | Miami Govt + Overtown     | Miami              | Miami-Dade | Υ       | TOD    | 97        |
| 1    | Hollywood                 | Hollywood          | Broward    | Υ       | TOD    | 95        |
| 1    | Fort Lauderdale           | Fort Lauderdale    | Broward    | Υ       | TOD    | 91        |
| 2    | Delray Beach              | Delray Beach       | Palm Beach | Υ       | Hybrid | 87        |
| 2    | North Miami Beach         | North Miami Beach  | Miami-Dade | Υ       | Hybrid | 87        |
| 2    | Dania Beach               | Dania Beach        | Broward    | Υ       | Hybrid | 80        |
| 2    | Oakland Park              | Oakland Park       | Broward    | Υ       | Hybrid | 79        |
| 2    | Pompano Beach             | Pompano Beach      | Broward    | Υ       | Hybrid | 78        |
| 2    | Boynton Beach             | Boynton Beach      | Palm Beach | Υ       | Hybrid | 77        |
| 2    | Hallandale Beach          | Hallandale         | Broward    | Υ       | Hybrid | 72        |
| 3    | 45th St - St. Marys       | West Palm Beach    | Palm Beach | Υ       | TAD    | 58        |
| 3    | Riviera Beach             | Riviera Beach      | Palm Beach | Υ       | TAD    | 49        |
| 4    | West Palm Beach           | West Palm Beach    | Palm Beach | Ν       | TOD    | 96        |
| 4    | Lake Worth Downtown       | Lake Worth         | Palm Beach | N       | Hybrid | 93        |
| 4    | Boca Raton                | Boca Raton         | Palm Beach | N       | Hybrid | 93        |
| 4    | 79th Street               | Miami              | Miami-Dade | Ν       | Hybrid | 91        |
| 4    | Midtown (Design District) | Miami              | Miami-Dade | Ν       | Hybrid | 89        |
| 4    | Upper East Side           | Miami              | Miami-Dade | Ν       | Hybrid | 88        |
| 4    | Wilton Manors             | Wilton Manors      | Broward    | N       | TOD    | 81        |
| 4    | Aventura                  | Aventura           | Miami-Dade | N       | Hybrid | 79        |
| 4    | North Miami               | North Miami        | Miami-Dade | N       | Hybrid | 77        |
| 4    | Downtown Deerfield        | Deerfield Beach    | Broward    | Ν       | Hyrbid | 75        |
| 4    | Lake Park                 | Lake Park          | Palm Beach | N       | Hybrid | 71        |
| 4    | Jupiter                   | Jupiter            | Palm Beach | N       | TAD    | 59        |
| 4    | Palm Beach Gardens        | Palm Beach Gardens | Palm Beach | N       | TAD    | 46        |
| 4    | FLL Airport               | Port Everglades    | Broward    | N       | NA     | 0         |