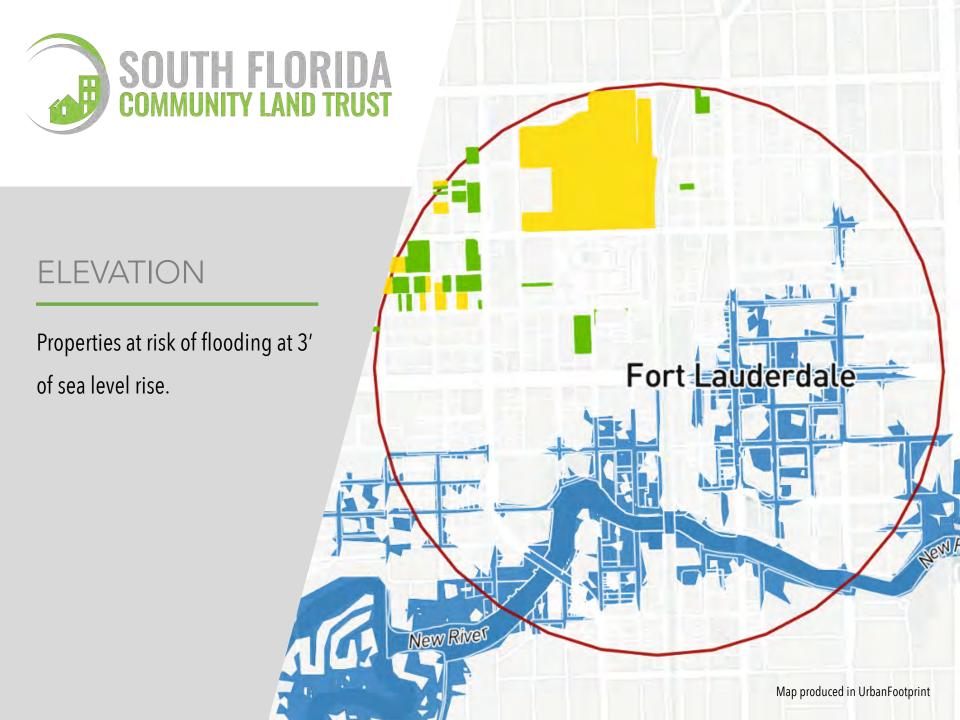

# WHAT IS A CLT?

Nonprofit providing permanent affordability by separating ownership of the land and providing shared equity

PROTECT LAND TO KEEP HOUSING AFFORDABLE

forever

| Tier | Station                   | City               | County     | OZ &CRA | Cat    | Walkscore |
|------|---------------------------|--------------------|------------|---------|--------|-----------|
| 1    | Miami Govt + Overtown     | Miami              | Miami-Dade | Υ       | TOD    | 97        |
| 1    | Hollywood                 | Hollywood          | Broward    | Υ       | TOD    | 95        |
| 1    | Fort Lauderdale           | Fort Lauderdale    | Broward    | Υ       | TOD    | 91        |
| 2    | Delray Beach              | Delray Beach       | Palm Beach | Υ       | Hybrid | 87        |
| 2    | North Miami Beach         | North Miami Beach  | Miami-Dade | Υ       | Hybrid | 87        |
| 2    | Dania Beach               | Dania Beach        | Broward    | Υ       | Hybrid | 80        |
| 2    | Oakland Park              | Oakland Park       | Broward    | Υ       | Hybrid | 79        |
| 2    | Pompano Beach             | Pompano Beach      | Broward    | Υ       | Hybrid | 78        |
| 2    | Boynton Beach             | Boynton Beach      | Palm Beach | Υ       | Hybrid | 77        |
| 2    | Hallandale Beach          | Hallandale         | Broward    | Υ       | Hybrid | 72        |
| 3    | 45th St - St. Marys       | West Palm Beach    | Palm Beach | Υ       | TAD    | 58        |
| 3    | Riviera Beach             | Riviera Beach      | Palm Beach | Υ       | TAD    | 49        |
| 4    | West Palm Beach           | West Palm Beach    | Palm Beach | Ν       | TOD    | 96        |
| 4    | Lake Worth Downtown       | Lake Worth         | Palm Beach | N       | Hybrid | 93        |
| 4    | Boca Raton                | Boca Raton         | Palm Beach | N       | Hybrid | 93        |
| 4    | 79th Street               | Miami              | Miami-Dade | Ν       | Hybrid | 91        |
| 4    | Midtown (Design District) | Miami              | Miami-Dade | Ν       | Hybrid | 89        |
| 4    | Upper East Side           | Miami              | Miami-Dade | Ν       | Hybrid | 88        |
| 4    | Wilton Manors             | Wilton Manors      | Broward    | N       | TOD    | 81        |
| 4    | Aventura                  | Aventura           | Miami-Dade | N       | Hybrid | 79        |
| 4    | North Miami               | North Miami        | Miami-Dade | N       | Hybrid | 77        |
| 4    | Downtown Deerfield        | Deerfield Beach    | Broward    | Ν       | Hyrbid | 75        |
| 4    | Lake Park                 | Lake Park          | Palm Beach | N       | Hybrid | 71        |
| 4    | Jupiter                   | Jupiter            | Palm Beach | N       | TAD    | 59        |
| 4    | Palm Beach Gardens        | Palm Beach Gardens | Palm Beach | N       | TAD    | 46        |
| 4    | FLL Airport               | Port Everglades    | Broward    | N       | NA     | 0         |